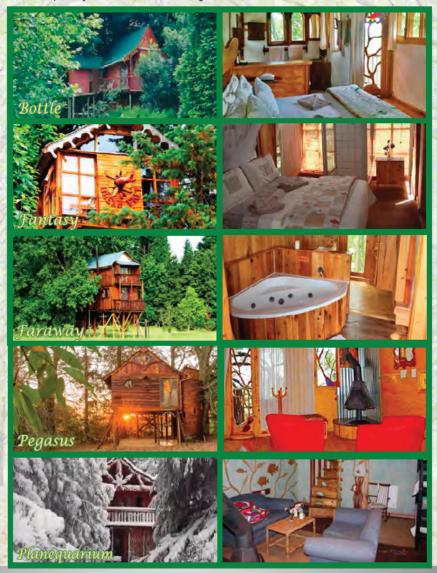

## If we can't fly with the birds we can at least nest with them

Unique, artistically designed treehouses inspire dreams and freedom from earthbound perspectives of adulthood, duties and responsibilities. Each treehouse has a theme and boasts a private Jacuzzi spa bath, en-suite bathroom, a private balcony, and cosy fireplaces.