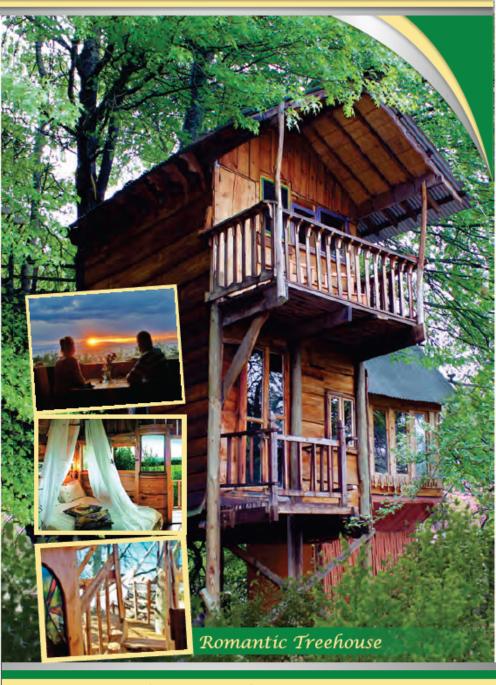

## If we can't fly with the birds we can at least nest with them

Unique, artistically designed treehouses inspire dreams and freedom from earthbound perspectives of adulthood, duties and responsibilities. Each treehouse has a theme and boasts a private Jacuzzi spa bath, en-suite bathroom, a private balcony, and cosy fireplaces.